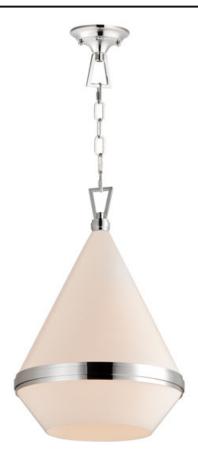

#### PRODUCT DESCRIPTION

A glossy White glass shade, conical in form, is combined with sharp-lined bands of metal finished in your choice of Polished Nickel or Satin Brass to create a pyramid of softly diffused light. Squared off trapezoidal chain loops connect to squared chain links allowing for over ten feet of adjustment. Though modern with its angular form, this pendant applies traditional metalwork details to create a timeless piece perfect for over a kitchen island or bedside.

## **MEASUREMENTS**

DIMENSION : 15.5" L x 15.5" W x 23" H

MAX OAH : 63.75" OAH

CANOPY : 5.5" W x 2.25" H x 5.5" L

HANGING WEIGHT : 7.5 lb