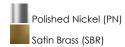

#### PRODUCT DESCRIPTION

A glossy White glass shade, conical in form, is combined with sharp-lined bands of metal finished in your choice of Polished Nickel or Satin Brass to create a pyramid of softly diffused light. Squared off trapezoidal chain loops connect to squared chain links allowing for over ten feet of adjustment. Though modern with its angular form, this pendant applies traditional metalwork details to create a timeless piece perfect for over a kitchen island or bedside.

## **MEASUREMENTS**

DIMENSION : 15.5" L x 15.5" W x 23" H

MAX OAH : 63.75" OAH

CANOPY : 5.5" W x 2.25" H x 5.5" L

HANGING WEIGHT : 7.5 lb

## LAMPING

INPUT VOLTAGE : 120V

BULB : 1 x 60W Incandescent E26 Medium, 60W Total

BULB INCLUDED : (Not Included)

DIMMABLE : Y

#### **FINISHES OPTION**



## GLASS

White WT

# MATERIAL

Steel, Glass

#### RATINGS

Dry Location



#### **ADDITIONAL**

OPERATING TEMPERATURE: -20°C (-4°F), 40°C (104°F)

Always consult a qualified electrician before installing any lighting product.



WESTERN DISTRIBUTION CENTER (HEADQUARTER)
253 NORTH VINELAND AVE I CITY OF INDUSTRY, CA 91746