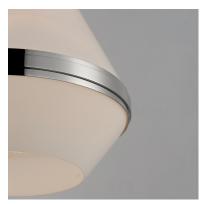

#### PRODUCT DESCRIPTION

A glossy White glass shade, conical in form, is combined with sharp-lined bands of metal finished in your choice of Polished Nickel or Satin Brass to create a pyramid of softly diffused light. Squared off trapezoidal chain loops connect to squared chain links allowing for over ten feet of adjustment. Though modern with its angular form, this pendant applies traditional metalwork details to create a timeless piece perfect for over a kitchen island or bedside.

## GLASS

White WT

# MATERIAL

Steel, Glass